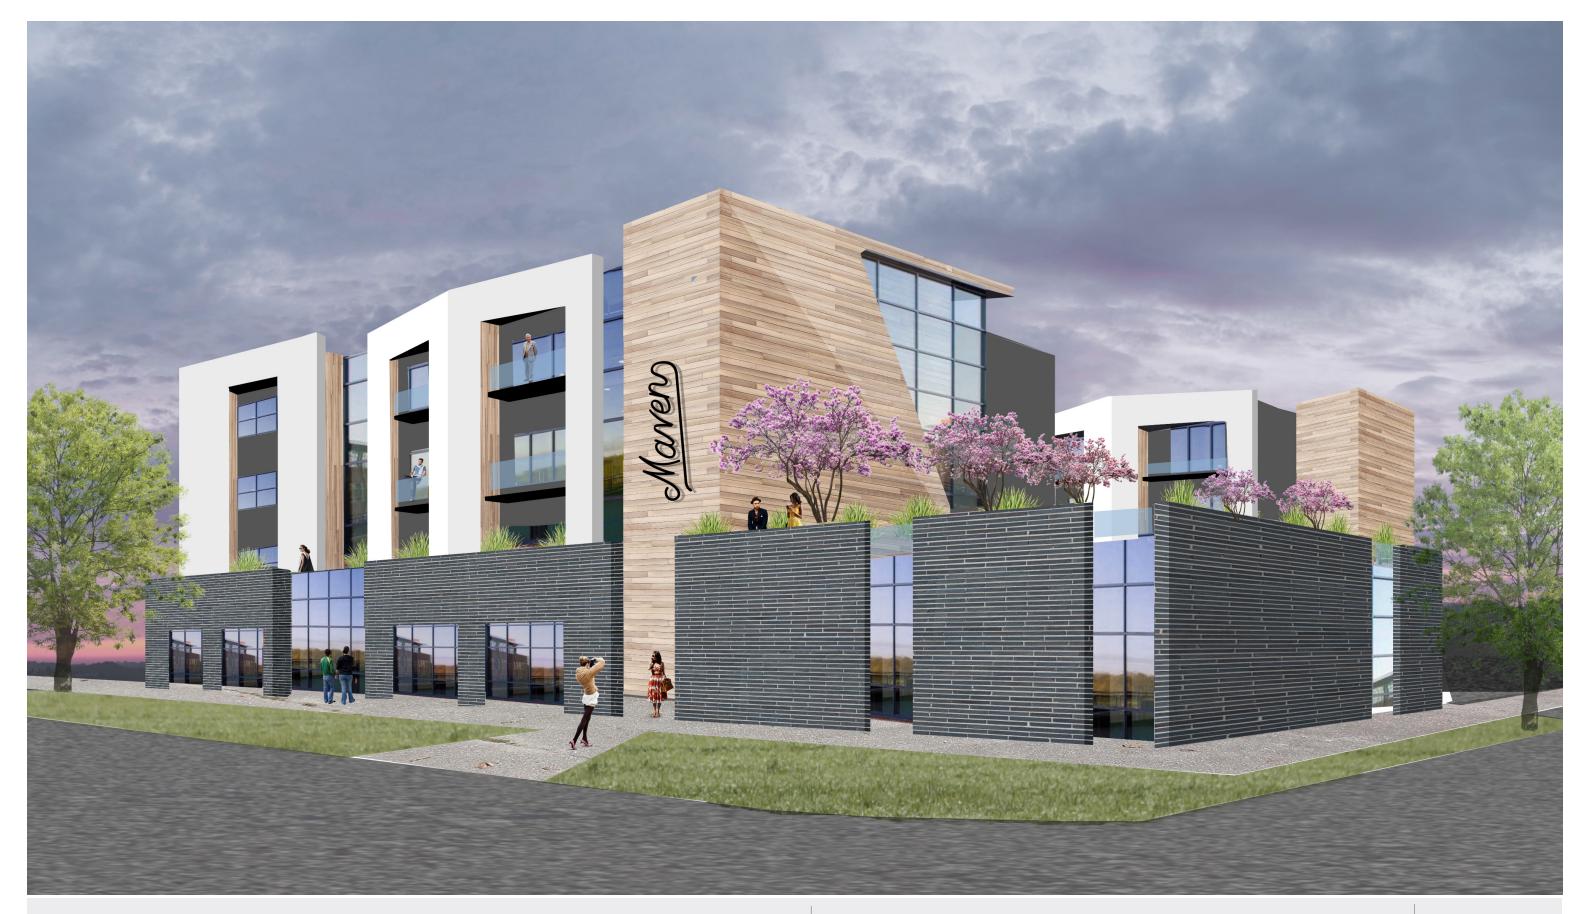

Maven Lofts
156 East 900 South

Sheet Number GN 100 09.16.2020

This drawing is classified as part of an unpublished collection of visual art. Under the 1978 copyright act, it is an exclusive original work of authorship. None of these ideas, images, or drawings, depicted on this sheet may be reproduced or transmitted in any form or by any means without the express prior written permission of the architect.

#### Maven Lofts (Plans)

57 Units + 7 Retail + 1 Restaurant

# Maven Lofts (Axonometric) 57 Units + 7 Retail + 1 Restaurant Roof 41'- 0" 1111 4th Floor 31'- 2" one bedroom apartments | 19 units 1111 **3rd Floor** 21'- 4" one bedroom apartments | 19 units + + 1 +11'- 6"\_\_\_ 2nd Floor one bedroom apartments | 19 units cafe roof seating | 1980 sf rooftop garden | 3834 sf 0' - 0" 1st Floor restaurant/coffee shop | 2270 sf retail | 7 units indoor parking | 30 Stalls outdoor parking | 17 Stalls