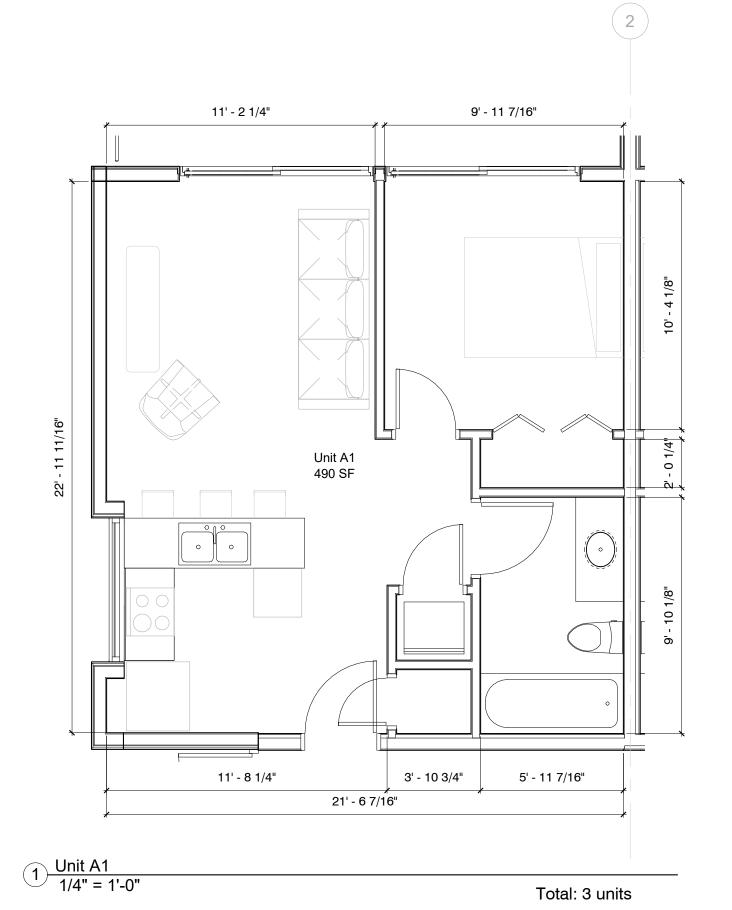

rical: - xxxx

STAMP

COPYRIGHT

ALL RIGHTS RESERVED, JACOBY ARCHITECTS - COPYRIGHT

This drawing is classified as part of an unpublished collection of visual art. Under the 1978 copyright act, it is an exclusive original work of authorship. None of the pictorial, graphic or technical charts or drawings, depicted on this sheet may be reproduced or traced in any method by ozalid, or photocopying, stored in a retrieval system, or transmitted in any form or by any means electronic, mechanical or otherwise without the express prior written permission of the architect.

Drawn By: KW

SHEET DATA

Checked By: Checker
PROJECT

\_\_\_\_\_\_



Maven Lofts

SLC # xxxxx SLC APPROVAL STAMP:

REVISION

ISSUE/PHASE

2020 09 16 Plan Development
Design Review

Building Sections

AE3-03

SCHEMATIC DESIGN







Keynote Legend



## JACOBY ARCHITECTS

425 South 400 East
Salt Lake City
Utah 84111
801 363 1434
E Project Number: 2020-07

CONSULTANTS

Architectural: - Jacoby Architects, Inc.

Civil: - xxxx

Landscape: - xxxx

Structural: - MJ Structural Engineers

Mechanical: - xxxx

Electrical: - xxxx

STAMP

COPYRIGHT

ALL RIGHTS RESERVED, JACOBY ARCHITECTS - COPYRIGHT

This drawing is classified as part of an unpublished collection of visual art. Under the 1978 copyright act, it is an exclusive original work of authorship. None of the pictorial, graphic or technical charts or drawings, depicted on this sheet may be reproduced or traced in any method by ozalid, or photocopying, stored in a retrieval system, or transmitted in any form or by any means electronic, mechanical or otherwise without