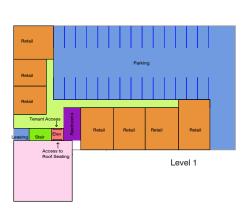

BUILDING CONFIGURATION NOT TO SCALE

156 East 900 South

Sheet Number GN 103 09.16.2020

NOTE: Existing Building had 0 SF of Landscape Area.