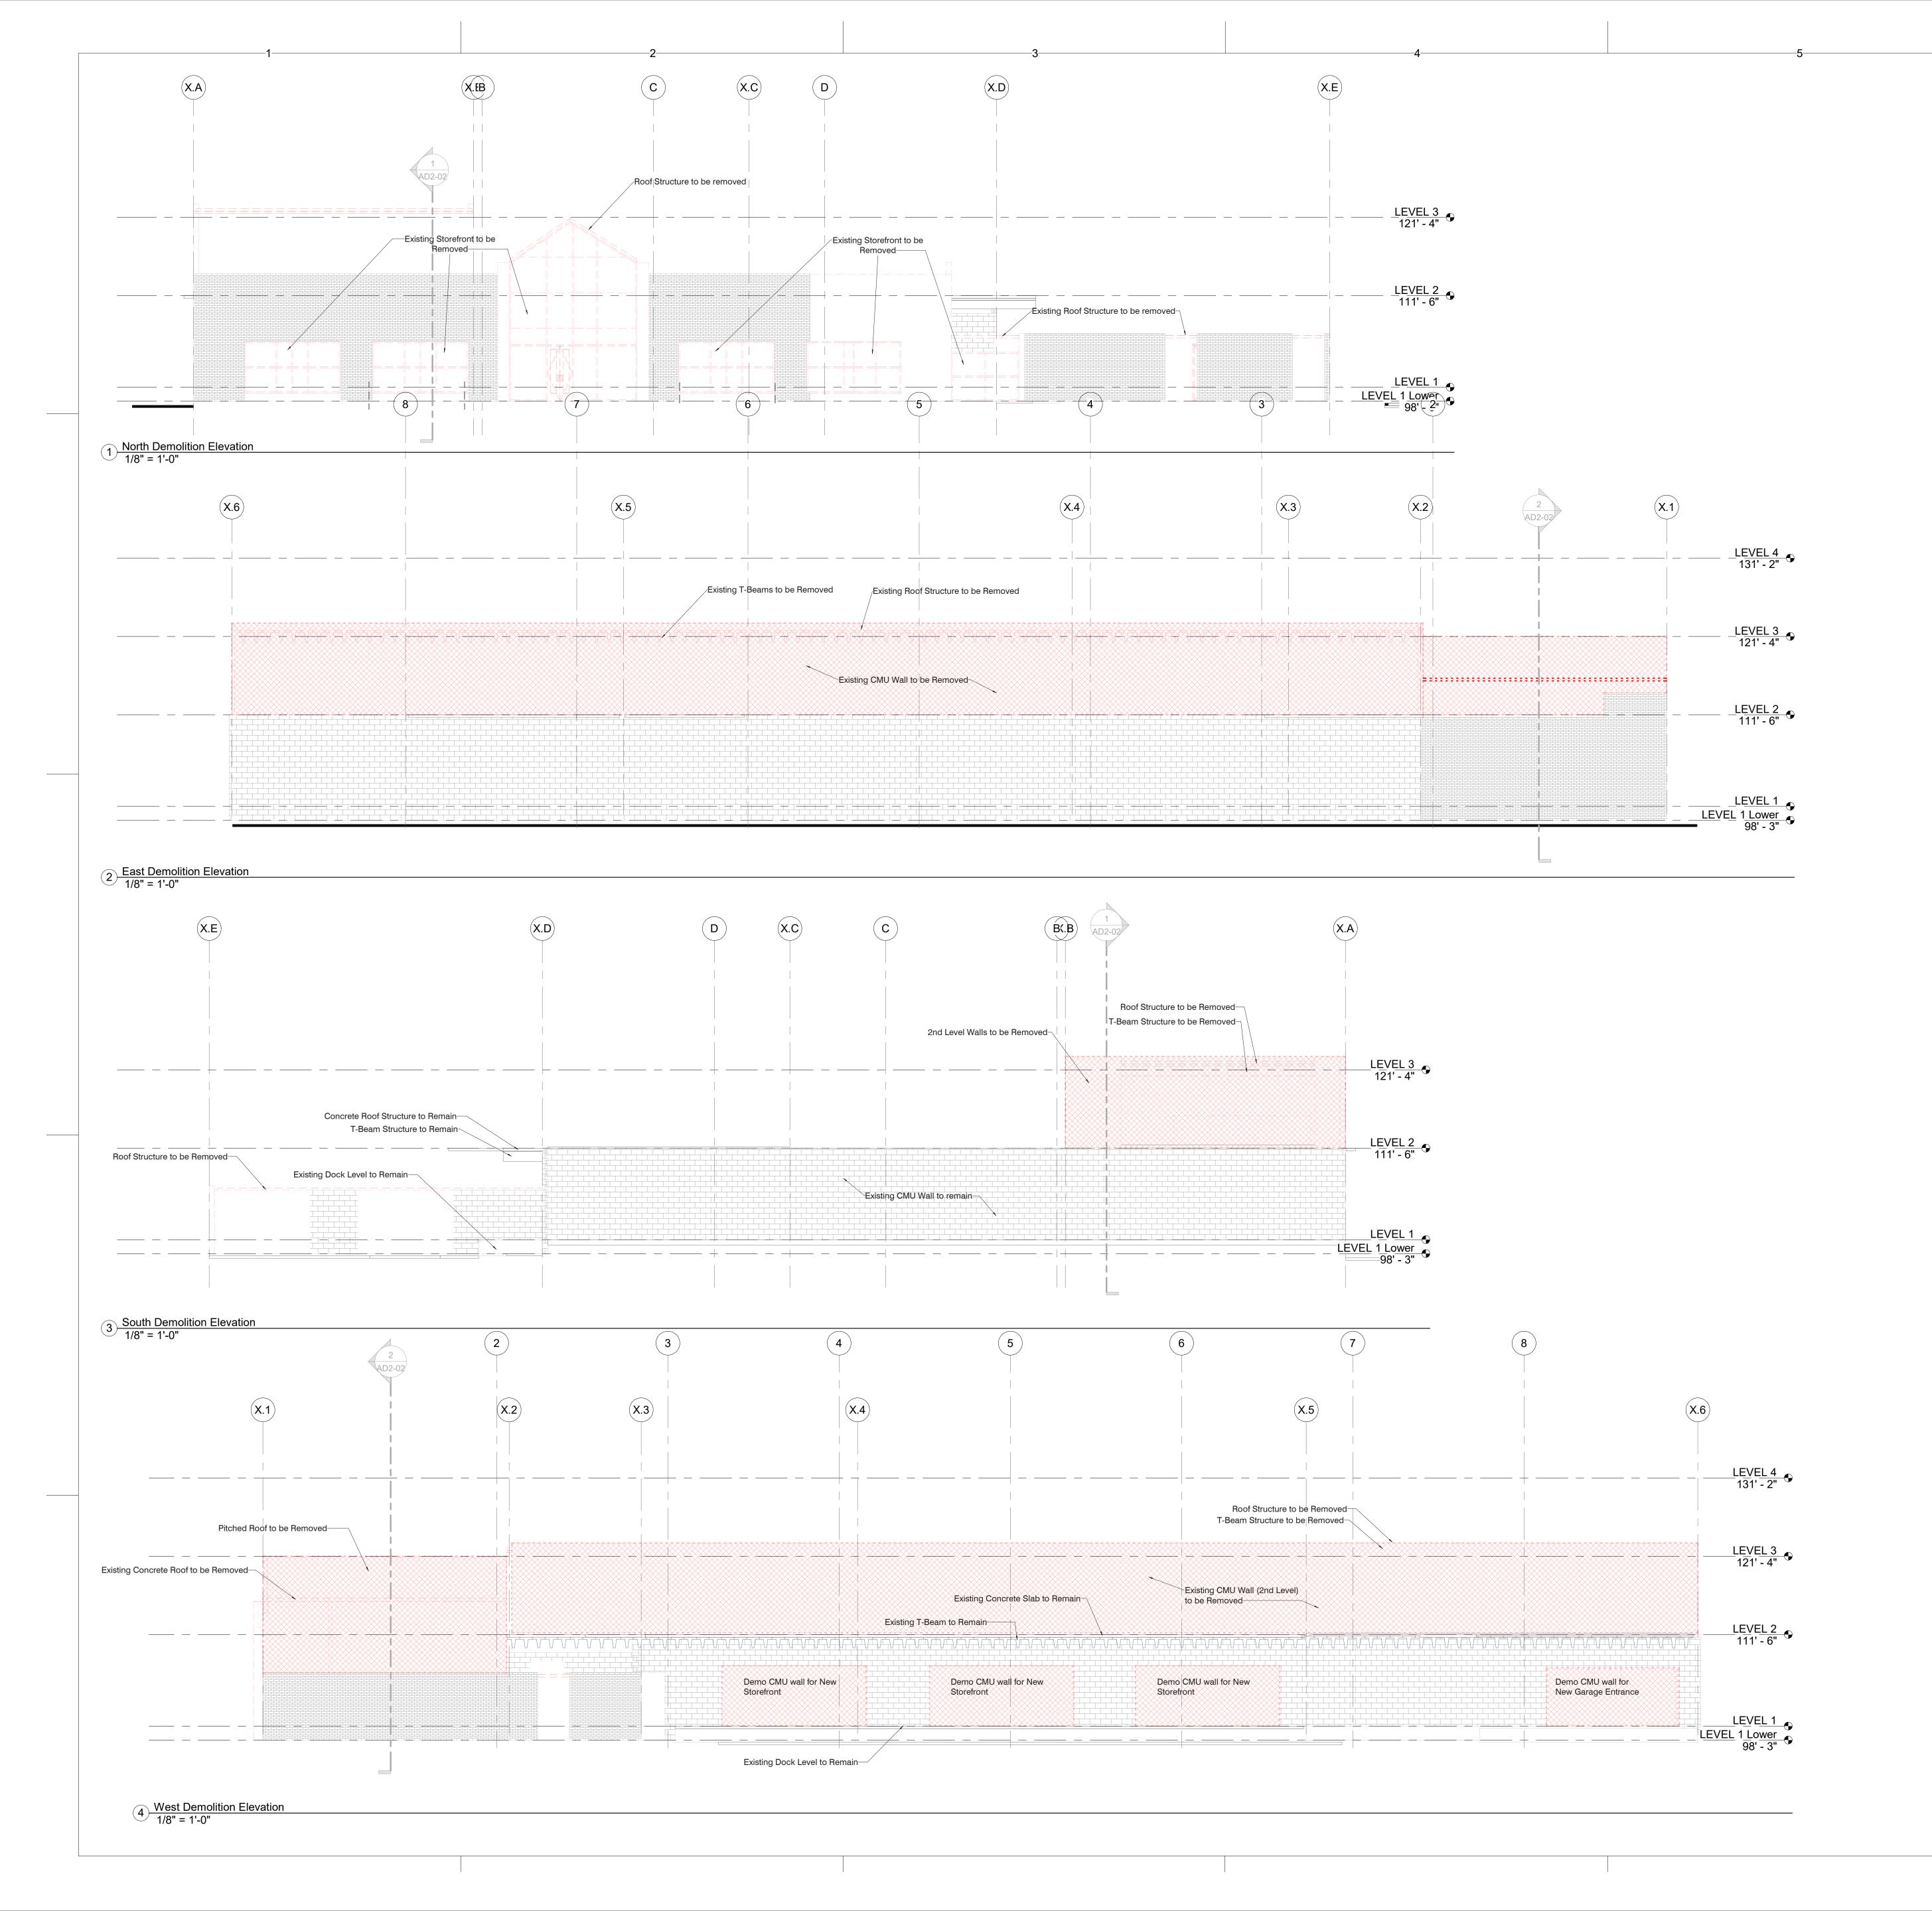

Daniel De

Drawn By: RS
Checked By: Checker

SHEET DATA

PROJECT

Maven Lofts

SLC # xxxxx SLC APPROVAL STAMP:

REVISION

ISSUE/PHASE
2020 09 16 Plan Development
Design Review

Demolition Elevations

AD2-01

SCHEMATIC DESIGN

425 South 400 East
Salt Lake City
Utah 84111
801 363 1434
Project Number: 2020-07

2020 09 16 Plan Development
Design Review

Demolition Sections

AD2-02

West to East Demolition Section
1/8" = 1'-0"

0 1/0 - 1-0

425 South 400 East Salt Lake City Utah 84111 801 363 1434 Project Number: 2020-07