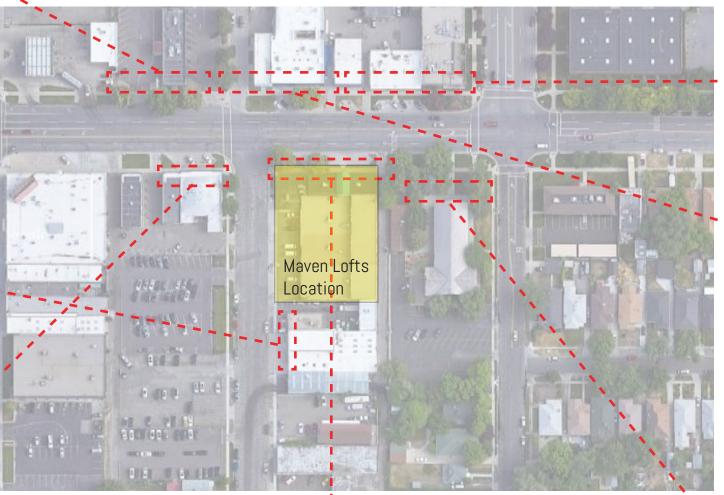

Maven Lofts Surrounding Map

156 East 900 South

Sheet Number GN 101 09.16.2020

135 E 900 S - Facade Elevation

925 S Edison St - Facade Elevation

157-177 E 900 S - Facade Elevation

900 S 155 E - Facade Elevation

946 S 200 E - Facade Elevation

156 E 900 S - Facade Elevation (Project Site)

946 S 200 E - Facade Elevation