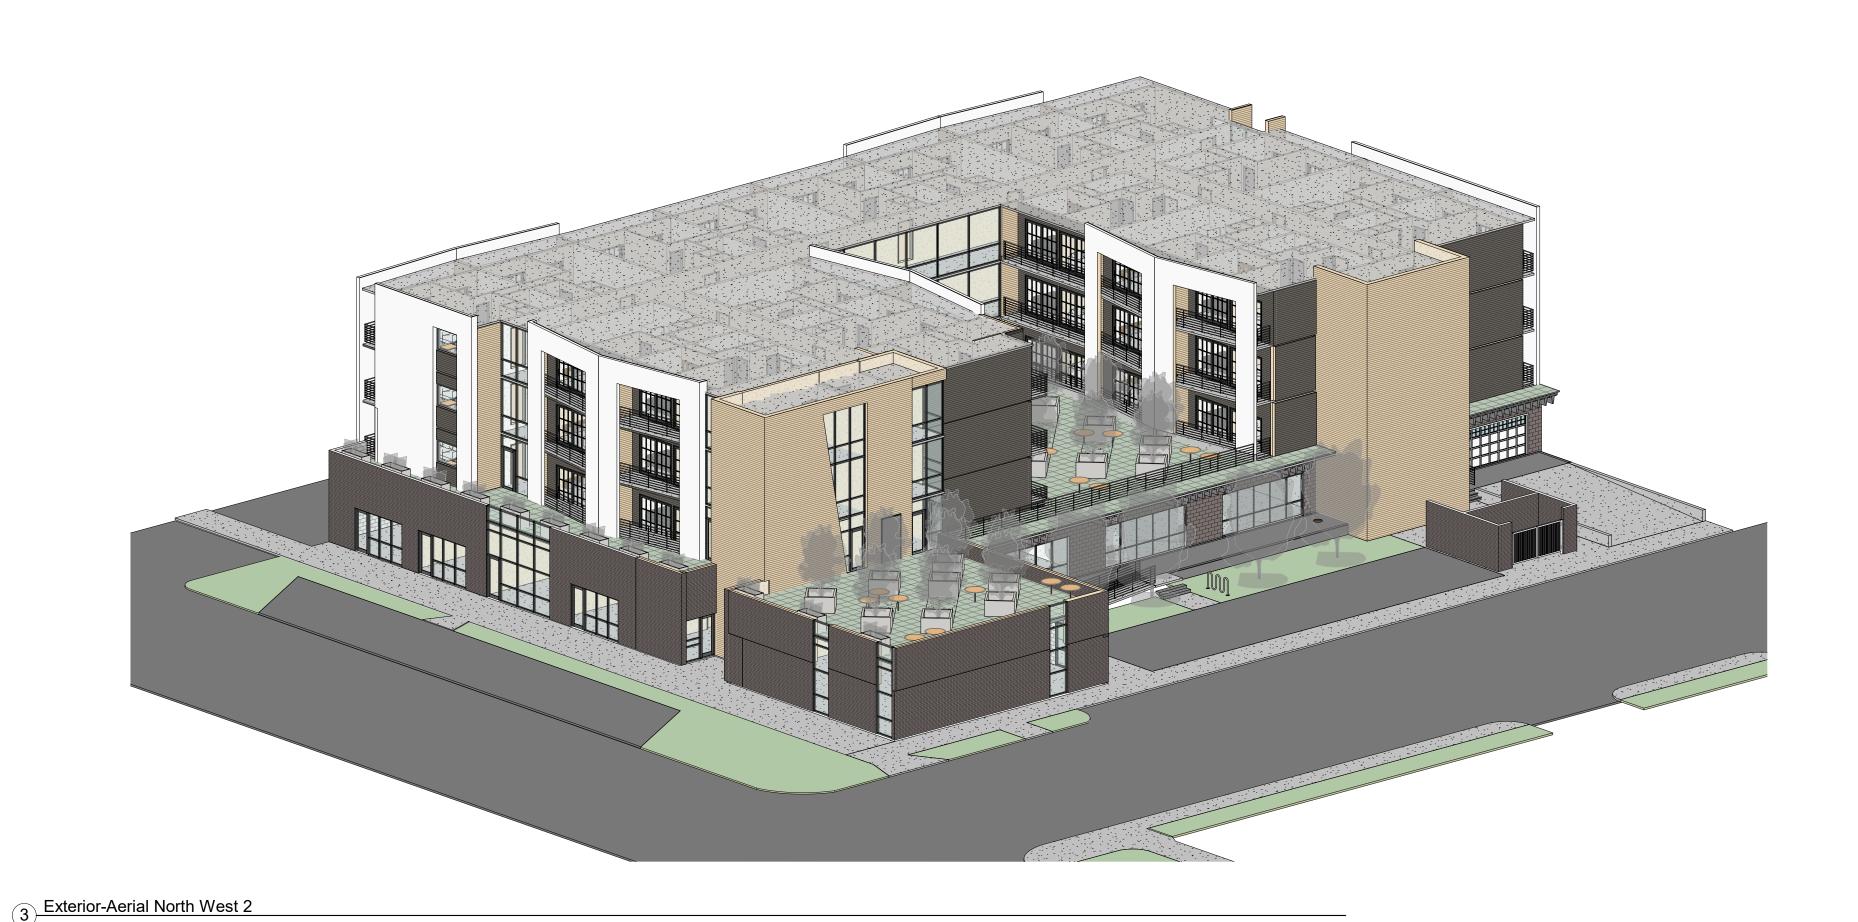

#### Maven Lofts (Plans)

57 Units + 7 Retail + 1 Restaurant

# Maven Lofts (Axonometric) 57 Units + 7 Retail + 1 Restaurant Roof 41'- 0" 1111 4th Floor 31'- 2" one bedroom apartments | 19 units 1111 **3rd Floor** 21'- 4" one bedroom apartments | 19 units + + 1 +11'- 6"\_\_\_ 2nd Floor one bedroom apartments | 19 units cafe roof seating | 1980 sf rooftop garden | 3834 sf 0' - 0" 1st Floor restaurant/coffee shop | 2270 sf retail | 7 units indoor parking | 30 Stalls outdoor parking | 17 Stalls