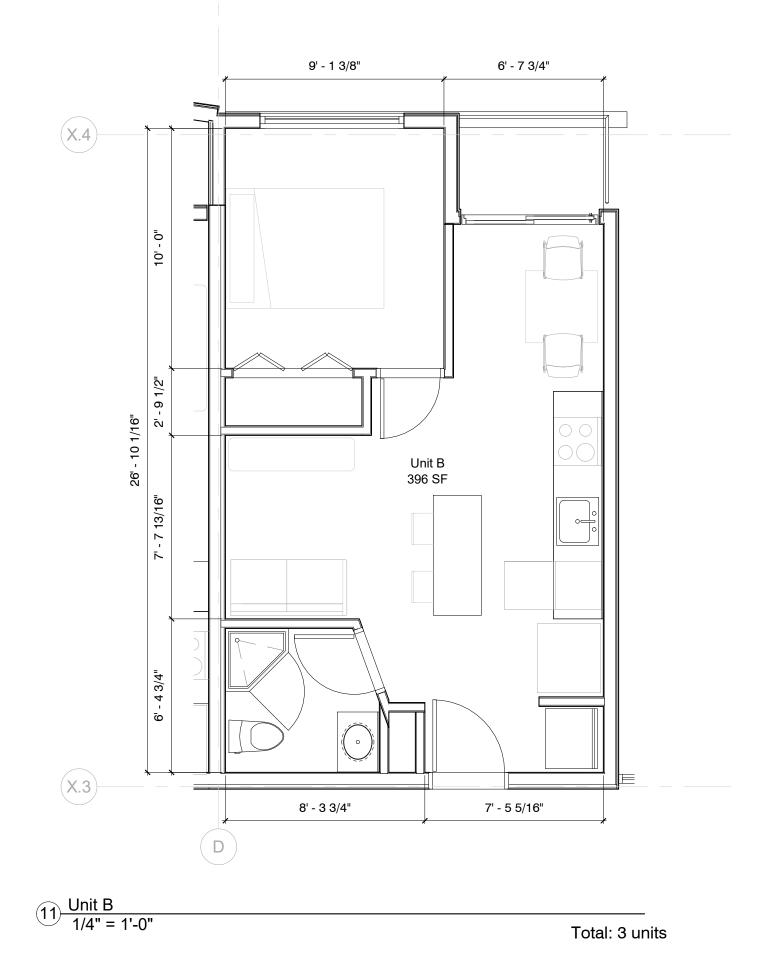

cal: - xxxx

STAMP

COPYRIGHT

ALL RIGHTS RESERVED, JACOBY ARCHITECTS - COPYRIGHT

This drawing is classified as part of an unpublished collection of visual art. Under the 1978 copyright act, it is an exclusive original work of authorship. None of the pictorial, graphic or technical charts or drawings, depicted on this sheet may be reproduced or traced in any method by ozalid, or photocopying, stored in a retrieval system, or transmitted in any form or by any means electronic, mechanical or otherwise without the express prior written permission of the architect.

Drawn By: KW

SHEET DATA

Checked By: Checker
PROJECT

\_\_\_\_\_\_



Maven Lofts

SLC # xxxxx SLC APPROVAL STAMP:

REVISION

ISSUE/PHASE

2020 09 16 Plan Development
Design Review

Building Sections

AE3-03

SCHEMATIC DESIGN







Keynote Legend



## JACOBY ARCHITECTS

425 South 400 East
Salt Lake City
Utah 84111
801 363 1434
E Project Number: 2020-07

CONSULTANTS

Architectural: - Jacoby Architects, Inc.

Civil: - xxxx

Landscape: - xxxx

Structural: - MJ Structural Engineers

Mechanical: - xxxx

Electrical: - xxxx

STAMP

COPYRIGHT

ALL RIGHTS RESERVED, JACOBY ARCHITECTS - COPYRIGHT

This drawing is classified as part of an unpublished collection of visual art. Under the 1978 copyright act, it is an exclusive original work of authorship. None of the pictorial, graphic or technical charts or drawings, depicted on this sheet may be reproduced or traced in any method by ozalid, or photocopying, stored in a retrieval system, or transmitted in any form or by any means electronic, mechanical or otherwise without th