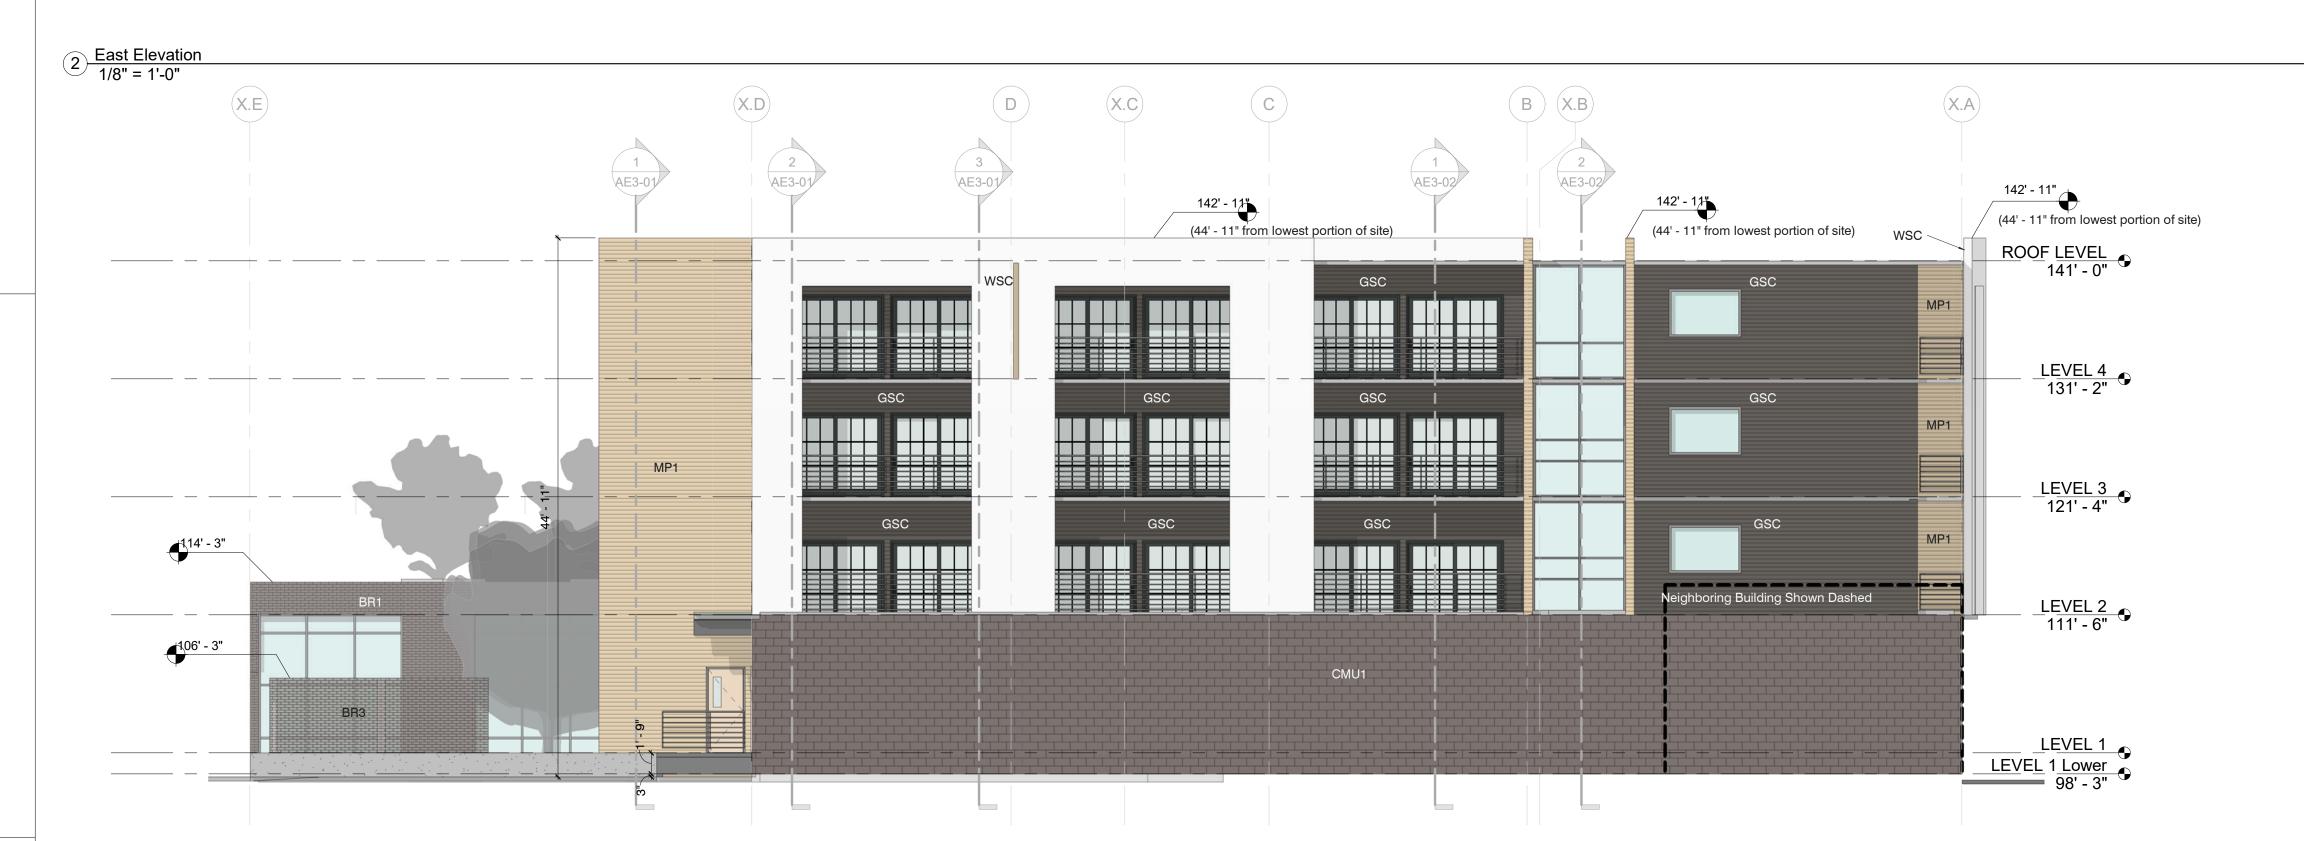

2020 09 16 Plan Development
Design Review

Building Elevations

AE2-02

SCHEMATIC DESIGN

Shared Lobby

3 Section 2 1/8" = 1'-0"

Bike Storage

Parking Garage