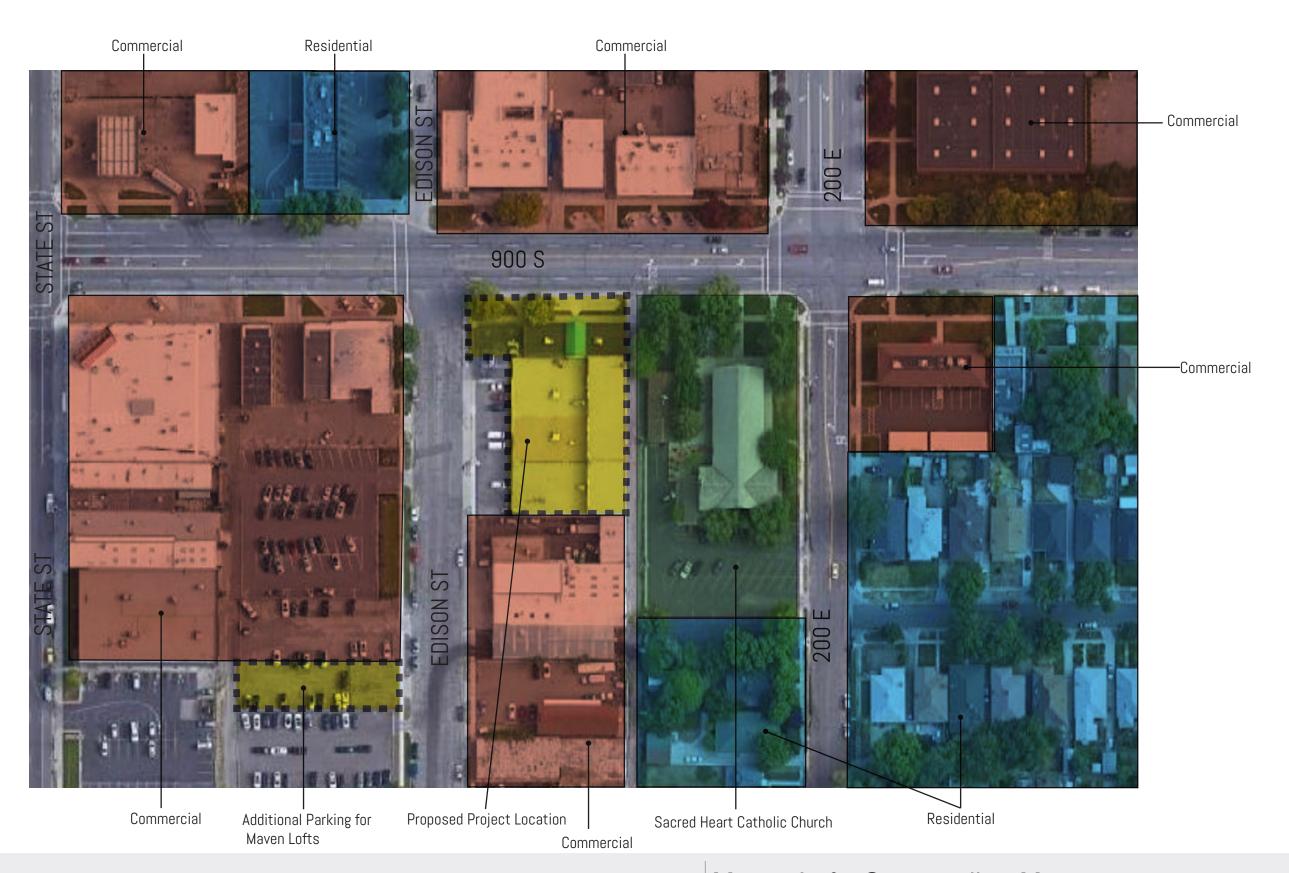

Maven Lofts Surrounding Map

156 East 900 South

Sheet Number GN 101 09.16.2020

135 E 900 S - Facade Elevation

925 S Edison St - Facade Elevation

157-177 E 900 S - Facade Elevation

900 S 155 E - Facade Elevation

946 S 200 E - Facade Elevation

156 E 900 S - Facade Elevation (Project Site)

946 S 200 E - Facade Elevation