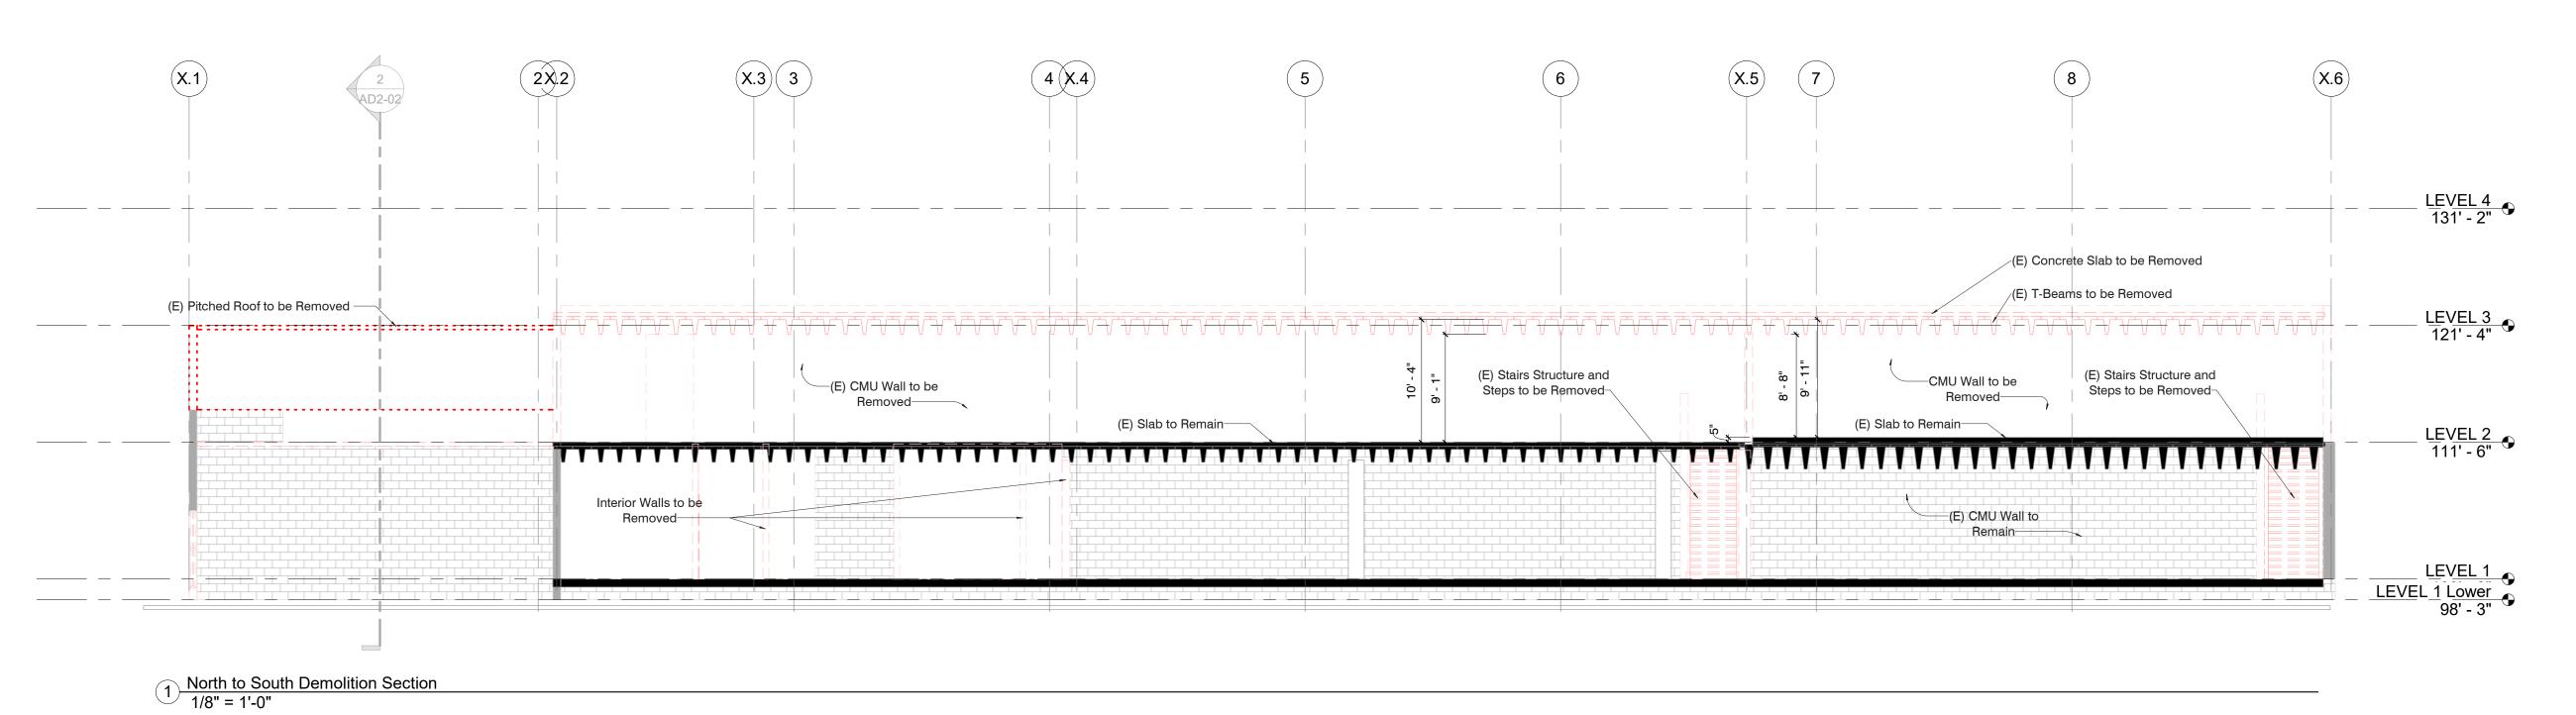

Daniel De

Drawn By: RS
Checked By: Checker

SHEET DATA

PROJECT

Maven Lofts

SLC # xxxxx SLC APPROVAL STAMP:

REVISION

ISSUE/PHASE
2020 09 16 Plan Development
Design Review

Demolition Elevations

AD2-01

SCHEMATIC DESIGN

425 South 400 East
Salt Lake City
Utah 84111
801 363 1434
Project Number: 2020-07

2020 09 16 Plan Development
Design Review

Demolition Sections

AD2-02

West to East Demolition Section
1/8" = 1'-0"

0 1/0 - 1-0

425 South 400 East Salt Lake City Utah 84111 801 363 1434 Project Number: 2020-07