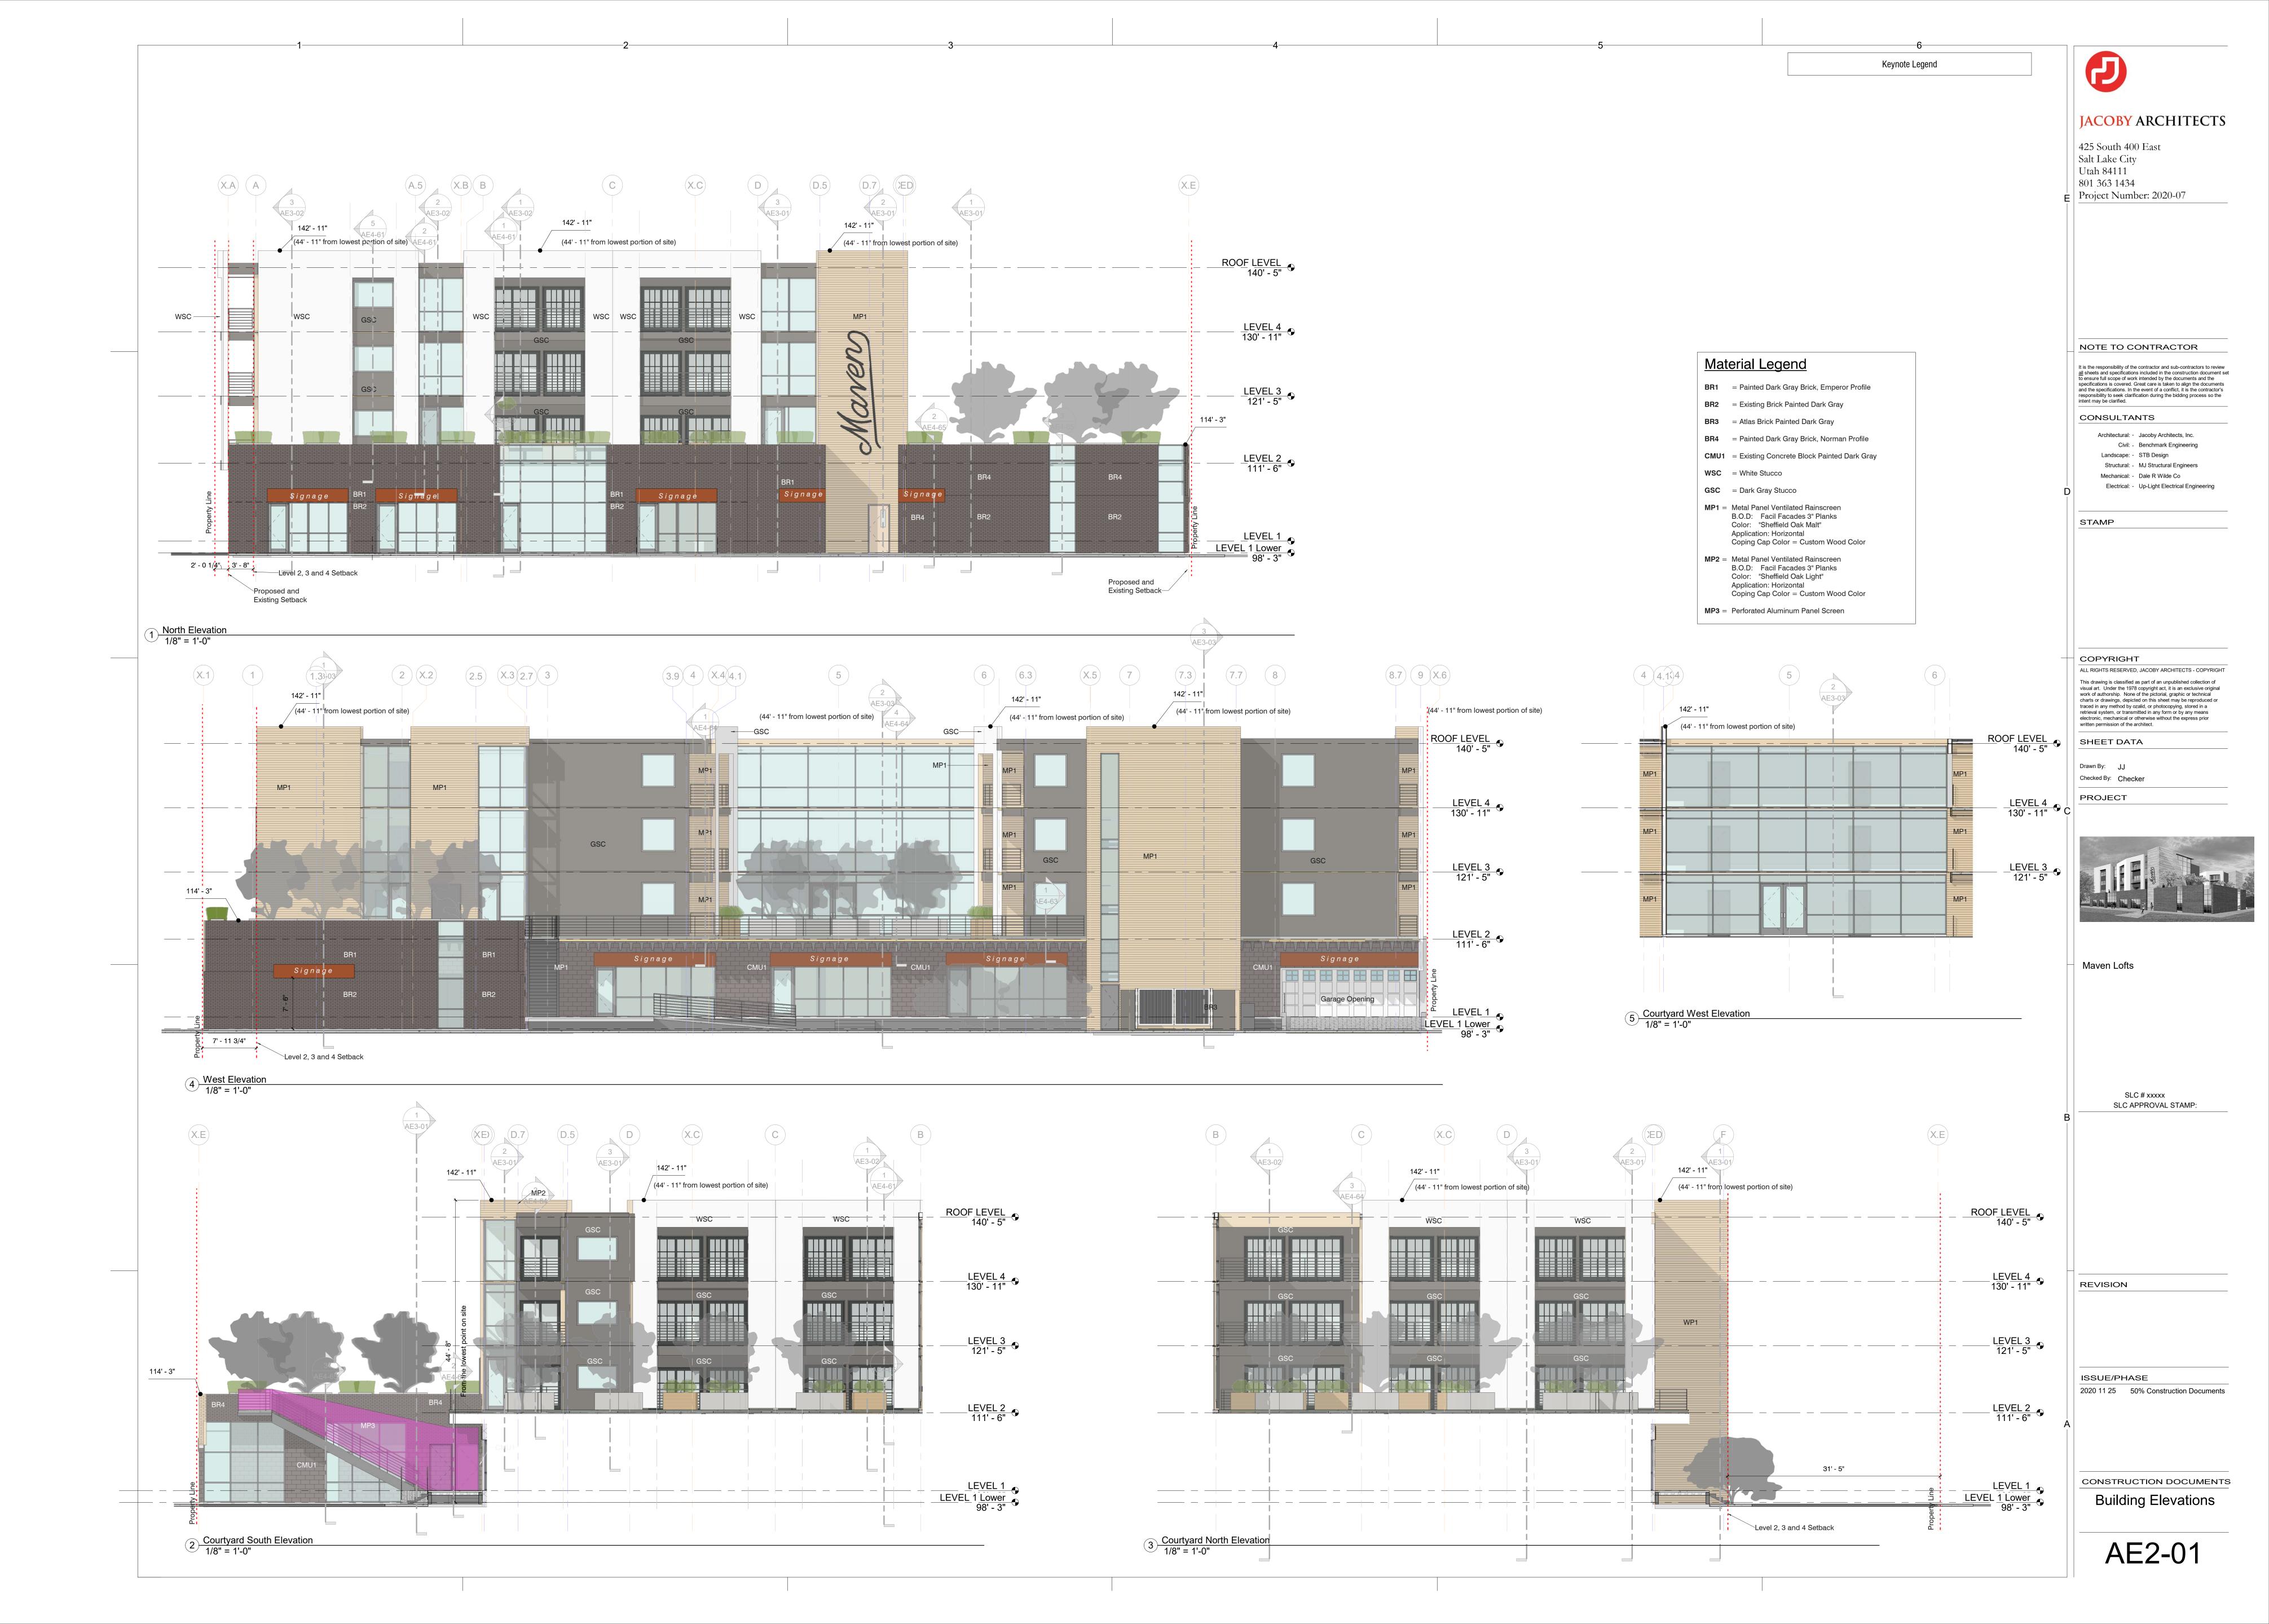

—Future Mural Proposed Here——

(X.6)

South Elevation
1/8" = 1'-0"

142' - 11" (44' - 11" from lowest portion of site)

(44' - 11" from lowest portion of site)

Keynote Legend

Material Legend

CMU2 = Concrete Block

MP1 = Metal Panel

WSC = White EIFS Stucco

GSC = Dark Gray EIFS Stucco

**BR1** = Painted Dark Gray Brick

**BR2** = Existing Brick Painted Dark Gray

CMU1 = Existing Concrete Block Painted Dark Gray

BR3 = Atlas Brick Painted Dark Gray

2020 09 16 Plan Development
Design Review

Building Elevations

AE2-02

SCHEMATIC DESIGN

Shared Lobby

3 Section 2 1/8" = 1'-0"

Bike Storage

Parking Garage