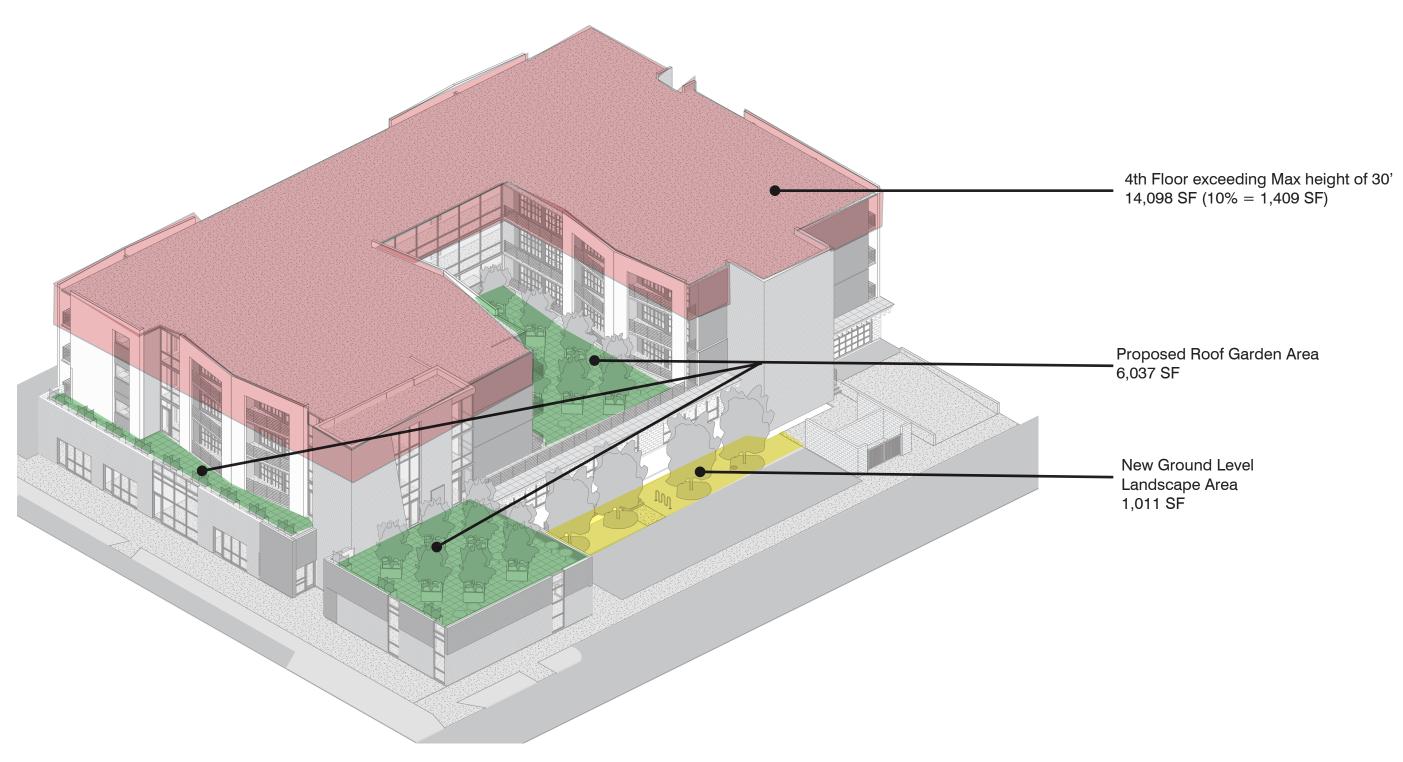

# Maven Lofts (Axonometric) 57 Units + 7 Retail + 1 Restaurant Roof 41'- 0" 1111 4th Floor 31'- 2" one bedroom apartments | 19 units 1111 **3rd Floor** 21'- 4" one bedroom apartments | 19 units + + 1 +11'- 6"\_\_\_ 2nd Floor one bedroom apartments | 19 units cafe roof seating | 1980 sf rooftop garden | 3834 sf 0' - 0" 1st Floor restaurant/coffee shop | 2270 sf retail | 7 units indoor parking | 30 Stalls outdoor parking | 17 Stalls

BUILDING CONFIGURATION NOT TO SCALE

156 East 900 South

Sheet Number GN 103 09.16.2020

NOTE: Existing Building had 0 SF of Landscape Area.