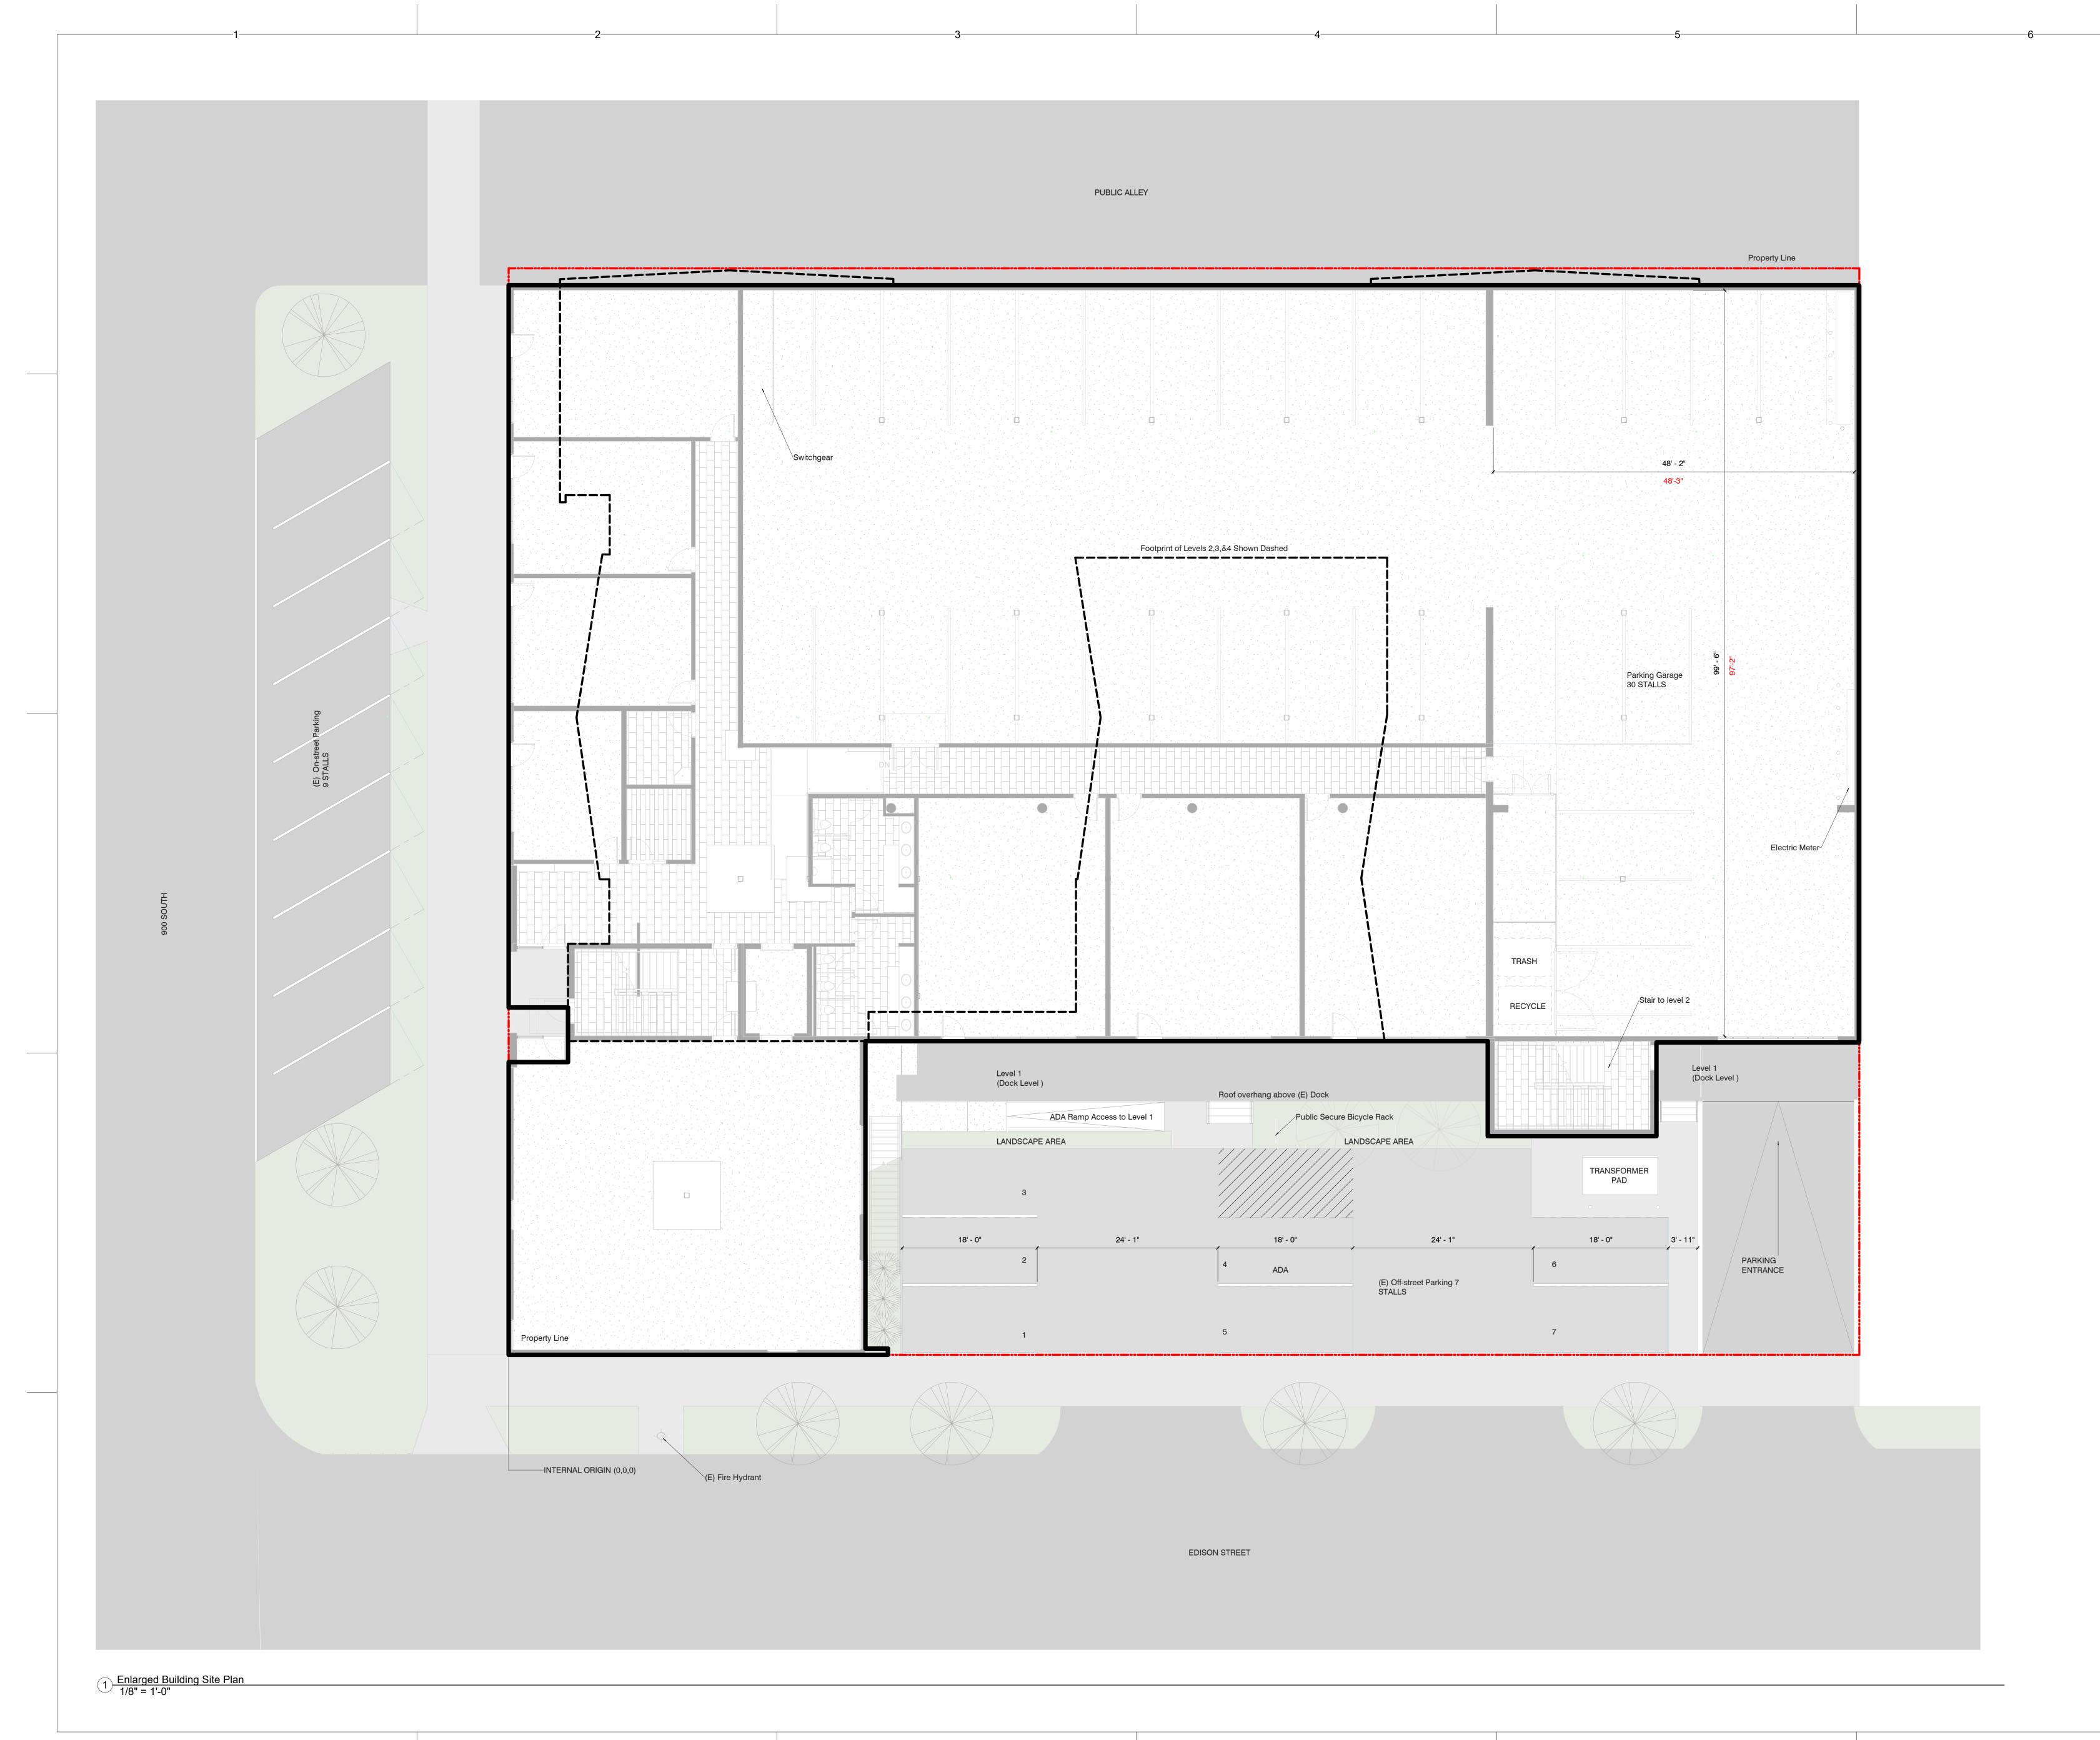

Drawn By: RS
Checked By: Checker

SHEET DATA

PROJECT

Maven Lofts

SLC # xxxxx SLC APPROVAL STAMP:

REVISION

ISSUE/PHASE
2020 10 15 Design Develop

Enlarged Building Site Plan

AS1-02

**JACOBY** ARCHITECTS 425 South 400 East

Salt Lake City Utah 84111 801 363 1434 E Project Number: 2020-07

CONSULTANTS

Civil: - xxxx Landscape: - xxxx Structural: - MJ Structural Engineers

Mechanical: - xxxx Electrical: - xxxx